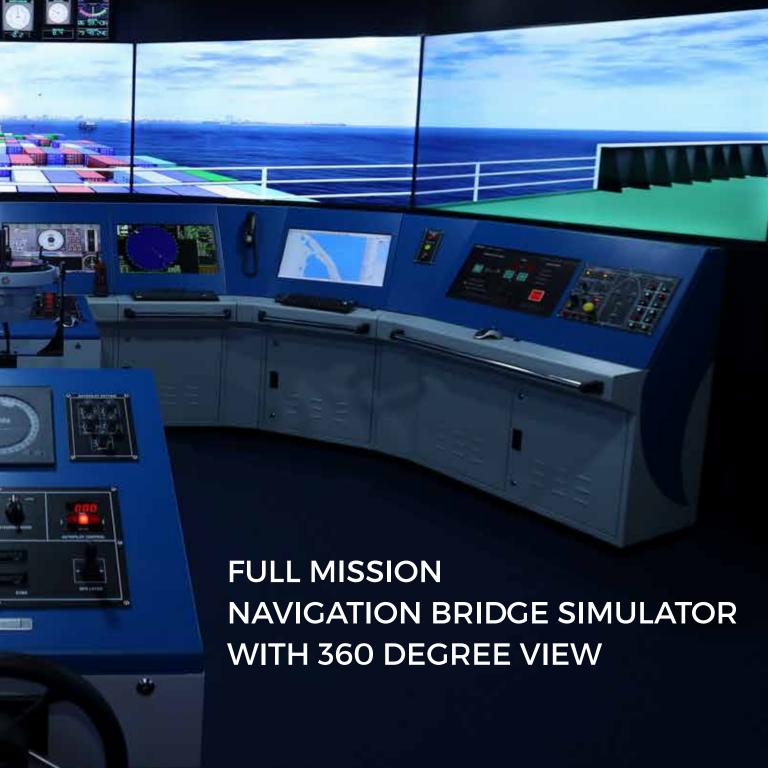

#### **Educational Focus:**

- Blending theoretical and practical understanding
- ↓ Holistic knowledge of maritime
- ↓ ARI 360-degree field-of-view simulator
- **4 ARI GMDSS Simulator**
- **‡ ARI Full Mission Engine Room Simulator**

## 04 NAVIGATION SIMULATOR COURSES USING 360 DEGREE VIEW FULL MISSION NAVIGATION BRIDGE SIMULATOR

- **‡** Support Level
- **‡** Operational Level
- **‡** Management Level